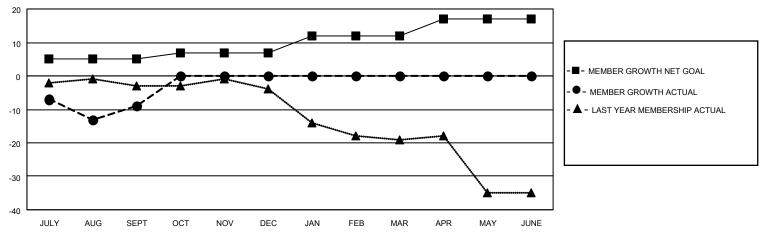

### District 40 N

| Clubs RESULTS FOR 2022-2023 |   |   |   | Members  RESULTS FOR 2022-2023 |   |    |    |
|-----------------------------|---|---|---|--------------------------------|---|----|----|
|                             |   |   |   |                                |   |    |    |
| JULY/AUG/SEPT               | 1 | 0 | 0 | JULY/AUG/SEPT                  | 5 | 14 | 17 |
| OCT/NOV/DEC                 | 0 | 0 | 0 | OCT/NOV/DEC                    | 2 | 0  | 0  |
| JAN/FEB/MAR                 | 0 | 0 | 0 | JAN/FEB/MAR                    | 5 | 0  | 0  |
| APR/MAY/JUNE                | 0 | 0 | 0 | APR/MAY/JUNE                   | 5 | 0  | 0  |

# 

FEB

MAR

MAY

JUNE

#### GOALS AND ACTUAL MEMBERS CUMULATIVE

JAN

DEC

| DROPPED CLUBS: 0 |    | 7 CLUBS OF 24 ADDED 1 OR<br>MORE NEW MEMBERS | GENDER DISTRIBUTION             |                              |  |
|------------------|----|----------------------------------------------|---------------------------------|------------------------------|--|
|                  |    | INORE NEW MEMBERS                            | MALE<br>FEMALE                  | 251 (54.57%)<br>209 (45.43%) |  |
| DROPPED MEMBERS  |    |                                              | NON BINARY PREFER NOT TO ANSWER | 0 (0.00%)                    |  |
| DECEASED         | 2  |                                              | THE ENTITY TO ANOWER            | 0 (0.0070)                   |  |
| CLUB CANCELLED   | 0  | CLICK HERE FOR CUMULATIVE                    | TOTAL FAMILY UNIT MEMBERS       | 3 110                        |  |
| OTHER            | 15 | MEMBERSHIP DATA                              |                                 |                              |  |
| TOTAL            | 17 |                                              | FAMILY MEMBERS PAYING HA        | LF DUES 56                   |  |

JULY

AUG

SEPT

Results as of: 9/30/2022